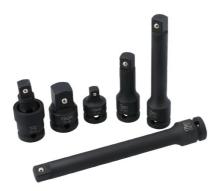

## **Impact Accessory Set 6pc 1/2"D**

This 6pc set of 1/2"D impact socket accessories contains 3 extension bars together with 2 drive adaptors and a universal joint to provide access to difficult to reach fixings. This heavy duty set is manufactured from chrome molybdenum for strength and durability with a black phosphate finish for improved corrosion resistance, and each component features a groove and two holes for a retaining ring and pin for security. All supplied in a blow mould case for convenient storage.

## **Additional Information**

- Set of 3 impact quality 1/2"D extension bars for use with air tools.
- Lengths: 75, 125 & 175mm.
- Also includes: 1/2"D universal joint; 1/2"D (F) to 3/8"D (M) & 1/2"D (F) to 3/4"D (M) drive adaptors.
- · Manufactured from chrome molybdenum with black phosphate finish.
- · Supplied in a robust blow mould case safe storage.